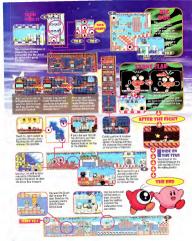

NAR9

SUPER MARIO 64

Stoble red lock with the fish in the wetery worlds of Skiper Mario BC, but make sure that lendlubber Mario cames up for ar before his Power Mate regimes

BAGK SOMERSAULT

Den Bedowerd Samarawuk to gen more height than you can with a conestional gang Press the 2 Better before agringing antikweeds with a top of the A Better to cen of the Awa est moves Mano exercises

For maximum altitack, jurg, then you tauk a wid Trang is oritical in this difficult move The Well fock is the only way you? reach high places main them

A good way 10 say "Aclass" to enormed is tailwarf com filled baces at them "bacomideo threw some esames, such as Bob combs, and other objects

RIGE

The early way had a work to be need in , but uweer is by prin tang the bests by do to I and whyping him or and and aroun before hering has into tray to.

13/1 2333 To . D 3To 13

Processis cutle, Mano freds the piccosystematoly empty. Bowers easi swyced the cacho's Power base and hidden them in 15 mentaus worlds he's canada behind the cacho's painting and in other areas. Bower has organd ballgareast hadden to profit source of the Sate, offens, is in has hidden in instruktoreeth occasion. To recover the Sate station must solve particle, not-